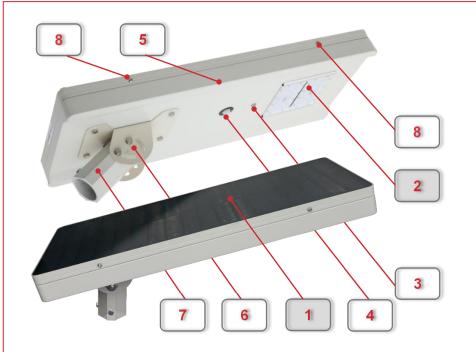

# Neo1™

EDbo

Integrated Solar Street Light

Why **TESLA** also uses Thin Film Solar Panel

?

Smart & State-of-the-art

Model **Power Consumption Overall Light Efficacy** Luminous Flux **Beam Angle** CCT CRI Solar Cell Type Photovoltaic conversion efficiency Battery Type **Battery Life** LED Life Time Range of InfraRed Sensor **Over Charge Voltage Over Discharge Voltage** Load Drive Current Work Temperature Work Humidity Shell Material **Protection Level Dimming Function** Dimension (mm) Weight(Kg)

#### DM-TL1-20W

20W ≥110lm/W ≥2200lm 140°×50° 4000K - 5700K ≥70 Thin Film OEM by Hanergy ≥14% Lithium iron phosphate battery Loop 2000 times, 100%DOD ≥50000h Angle 60° Height 6m Width 7m 14.6V 10.0V 600mA -30℃- +55℃ ≤95%RH Aluminum Plate IP65 Infrared control + three period control 821×346×236 9kg

#### MOQ for colored shell is 100 pcs.

Colorful Life Colorful shell options for **U**  1. Thin film solar panel from High performance in low illumination environment.

- Lithium Iron phosphate battery, up to 2000 time charging & discharging, unlike 500 time with ordinary battery.
- Infrared motion sensor for auto dimming when pedestrian approaching.
- 5. Aluminum plate body with **anti-UV** coating.
- 6. Stainless steel plate.
- 7. Die -cast aluminum pole fixture.
- 8. Stainless steel screws.
- 9. Smart power mode and charging mode.
- 10.10 Patents in design, electronics, innovation, etc.