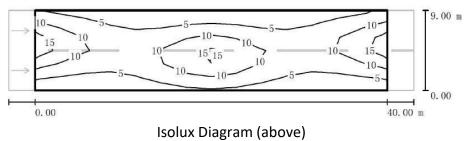

#### Illumination Performance Based on 20W

The simulation was based on conditions below.

Pole height 6m, Length of lane is 40m, Width of Lane is 9m Maintenance factor 0.6.

### Simulation Result

Pseudo Chromatic Diagram

www.LEDbow.com