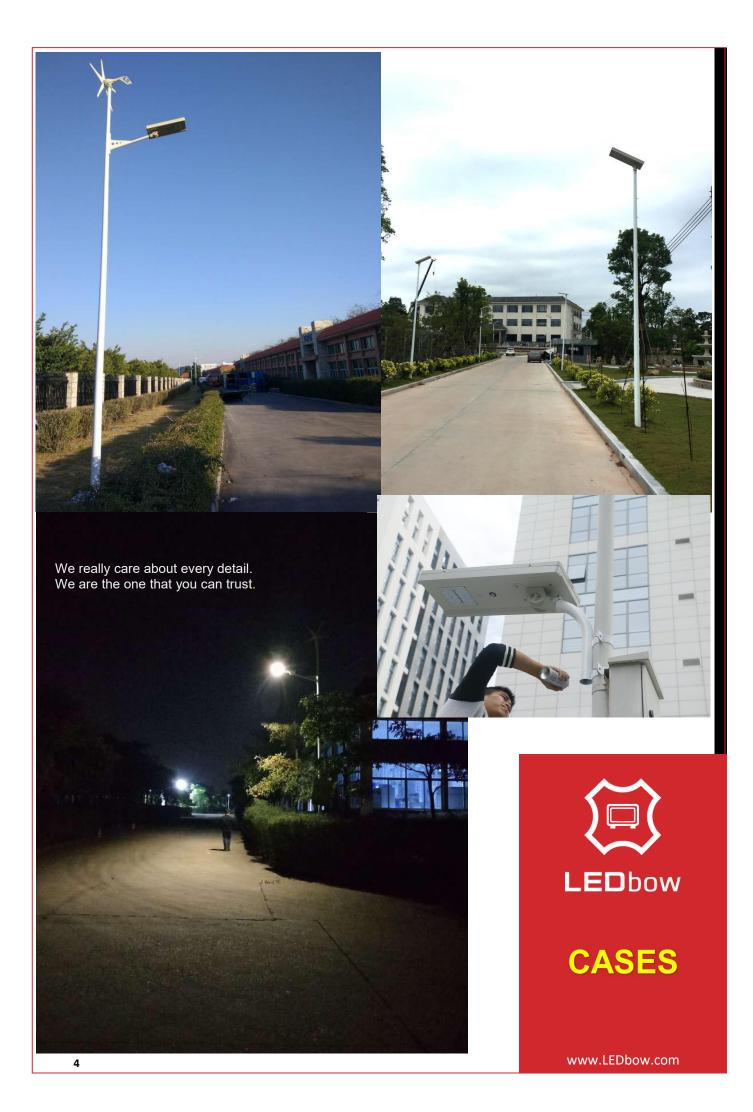

| 128                  | ≥12000lm              | ≥120lm/w                           | 8m                         |
| 120W                  | 128                  | ≥13200lm              | ≥110lm/w                           | 8m                         |

# A New Landscape with Smart Control based on Cloud technology

Solar panel itself can be a color display in the evening, A new landscape for cities.

Discover landscape with your mobile devices as well.

Landscape series are available with Commercial Power Supply











www.LEDbow.com

#### Illumination Performance Based on 20W



The simulation was based on conditions below.

Pole height 6m, Length of lane is 40m, Width of Lane is 9m Maintenance factor 0.6.

### Simulation Result



Pseudo Chromatic Diagram





www.LEDbow.com