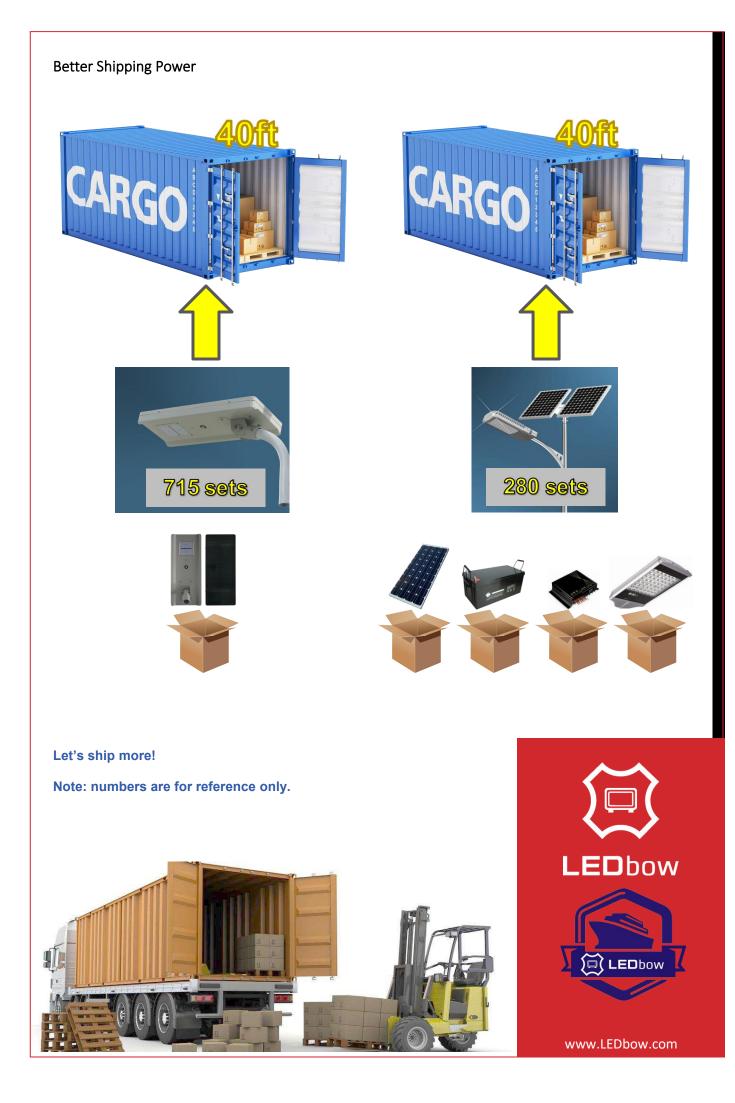

| 128                  | ≥12000lm              | ≥120lm/w                           | 8m                         |
| 120W                  | 128                  | ≥13200lm              | ≥110lm/w                           | 8m                         |

# A New Landscape with Smart Control based on Cloud technology

Solar panel itself can be a color display in the evening, A new landscape for cities.

Discover landscape with your mobile devices as well.

Landscape series are available with Commercial Power Supply











www.LEDbow.com

#### Illumination Performance Based on 20W



The simulation was based on conditions below.

Pole height 6m, Length of lane is 40m, Width of Lane is 9m Maintenance factor 0.6.

### Simulation Result



Pseudo Chromatic Diagram





www.LEDbow.com