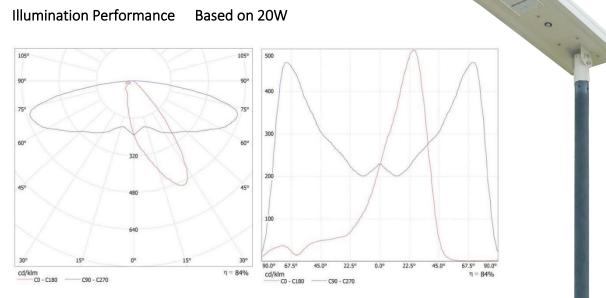

#### Illumination Performance Based on 20W

The simulation was based on conditions below.

Pole height 6m, Length of lane is 40m, Width of Lane is 9m Maintenance factor 0.6.